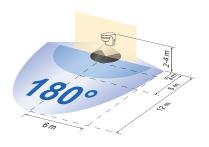

## **Detection Range**

## Technical specifications

| Coding                             | Easywave                                         |
|------------------------------------|--------------------------------------------------|
| Frequency                          | 868.30 MHz                                       |
| Channels                           | 1                                                |
| Range                              | typically 150 m in good free-field conditions    |
| Power supply                       | 230 V AC, 50 Hz                                  |
| Power consumption                  | 0.8 W standby                                    |
| Detection angle                    | 180°                                             |
| Detection area                     | crosswise max. 12 m, frontal max. 5 m            |
| Brightness control                 | 5 to 1000/∞ Lux                                  |
| Switching period range             | 1 second to 20 minutes                           |
| Function                           | motion detection ON/OFF (2-button operation)     |
| Output                             | 1 potential-loaded relay contact (normally open) |
| Maximum contact load<br>LED lamps  | <2 W = 25 W   2-8 W = 90 W   >8 W = 100 W        |
| Incandescent and halogen lamp load | 2,300 W                                          |
| Protection degree                  | IP55                                             |
| Operating temperature              | -25 °C to +45 °C                                 |
| Dimensions (W/L/H)                 | 127/85/100 mm                                    |
| Weight                             | 220 g                                            |
| Color                              | white similar RAL 9003                           |
|                                    |                                                  |