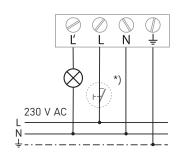

| 1 potential-loaded relay contact (normally open) |
| Maximum contact load<br>LED lamps  | <2 W = 25 W   2-8 W = 90 W   >8 W = 100 W        |
| Incandescent and halogen lamp load | 2,300 W                                          |
| Protection degree                  | IP55                                             |
| Operating temperature              | -25 °C to +45 °C                                 |
| Dimensions (W/L/H)                 | 127/85/100 mm                                    |
| Weight                             | 220 g                                            |
| Color                              | white similar RAL 9003                           |
|                                    |                                                  |

## Wiring diagram



\*) button optional

## **Detection Range**



## Scope of delivery

- · Motion detector
- · Mounting material
- · Operating manual

#### Models

| Product number   | Description                                                                                            |
|------------------|--------------------------------------------------------------------------------------------------------|
| SM01E5001A01-01K | Motion detector outdoor, Easywave, 1x ON/OFF, 230V,<br>1x normally open, potential-loaded, IP55, white |