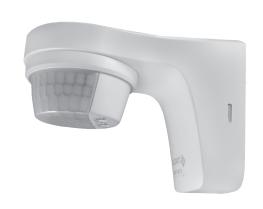

# SM01 Motion detector

## outdoor

The SM01 is a wireless and wired motion detector for automatic lighting control based on movement and brightness. It is suitable for wall mounting outdoors.

If a movement is detected while the measured brightness is below the set threshold value, the non-floating 230V relay output of the motion detector switches ON for the set time.