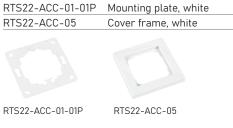

## Scope of delivery Accessories (optional) • Transmitter module incl. battery RTS22-ACC-01-01P Mounting p • Rocker CALL, white Cover frame Cover frame • Mounting plate Adhesive pad Adhesive pad

• Operating manual