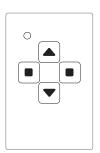

## RT30 Hand transmitter

# PULSE | UP/STOP/DOWN

The RT30 hand transmitter is designed for universal use. It can be used together with any Easywave receiver and in any of the operating modes available.

It may be used to control roller shutters for example or, more generally, to switch electrical devices on or off.

An easily visible LED lights up when the battery needs to be changed.

RT30E5004-01-02K

#### Models

RT30E5001-01-xxK 1x UP/ST0P/D0WN

RT30E5004-01-xxK 4x PULSE