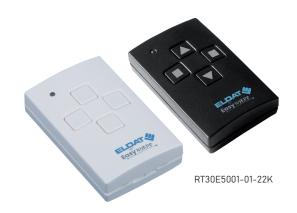

## RT30 Hand transmitter

# PULSE | UP/STOP/DOWN

The RT30 hand transmitter is designed for universal use. It can be used together with any Easywave receiver and in any of the operating modes available.

It may be used to control roller shutters for example or, more generally, to switch electrical devices on or off.

## Models

| Product number   | Description                                               |
|------------------|-----------------------------------------------------------|
| RT30E5001-01-02K | Hand transmitter, Easywave, 1x UP/STOP/DOWN, glossy white |
| RT30E5001-01-22K | Hand transmitter, Easywave, 1x UP/STOP/DOWN, glossy black |
| RT30E5004-01-02K | Hand transmitter, Easywave, 4x PULSE, glossy white        |
| RT30E5004-01-22K | Hand transmitter, Easywave, 4x PULSE, glossy black        |